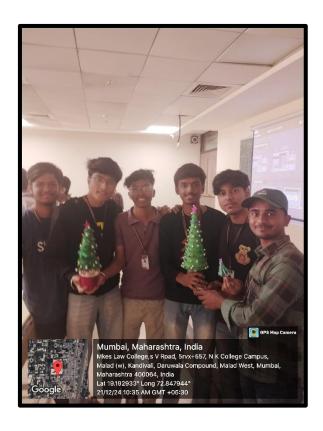

#### BEST OUT OF WASTE - CHRISTMAS EDITION

Date: 21<sup>th</sup> December 2024

Venue: Room No 504, Law building

No. of Participants: 72

**Description:** 

The Green Club proudly organized a Best Out of Waste – Christmas Edition, spreading holiday cheer while promoting sustainability! Participants showcased their creativity by transforming everyday waste materials into stunning Christmas decorations, from eco-friendly wreaths to upcycled ornaments. The event not only highlighted the importance of recycling but also brought out the festive spirit with a green twist. It was a fun-filled day of innovation, teamwork, and environmental awareness, proving that a sustainable Christmas can be both beautiful and impactful!

### **Photographs**