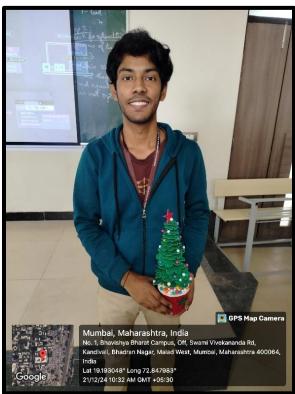

#### BEST OUT OF WASTE - CHRISTMAS EDITION

Date: 21<sup>th</sup> December 2024

Venue: Room No 504, Law building

No. of Participants: 72

**Description:** 

The Green Club proudly organized a Best Out of Waste – Christmas Edition, spreading holiday cheer while promoting sustainability! Participants showcased their creativity by transforming everyday waste materials into stunning Christmas decorations, from eco-friendly wreaths to upcycled ornaments. The event not only highlighted the importance of recycling but also brought out the festive spirit with a green twist. It was a fun-filled day of innovation, teamwork, and environmental awareness, proving that a sustainable Christmas can be both beautiful and impactful!

### **Photographs**