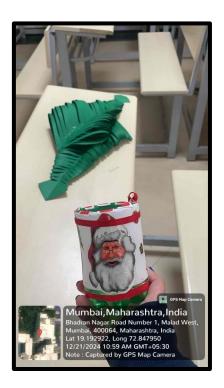

#### BEST OUT OF WASTE - CHRISTMAS EDITION

Date: 21<sup>th</sup> December 2024

Venue: Room No 504, Law building

No. of Participants: 72

**Description:** 

The Green Club proudly organized a Best Out of Waste – Christmas Edition, spreading holiday cheer while promoting sustainability! Participants showcased their creativity by transforming everyday waste materials into stunning Christmas decorations, from eco-friendly wreaths to upcycled ornaments. The event not only highlighted the importance of recycling but also brought out the festive spirit with a green twist. It was a fun-filled day of innovation, teamwork, and environmental awareness, proving that a sustainable Christmas can be both beautiful and impactful!

### **Photographs**