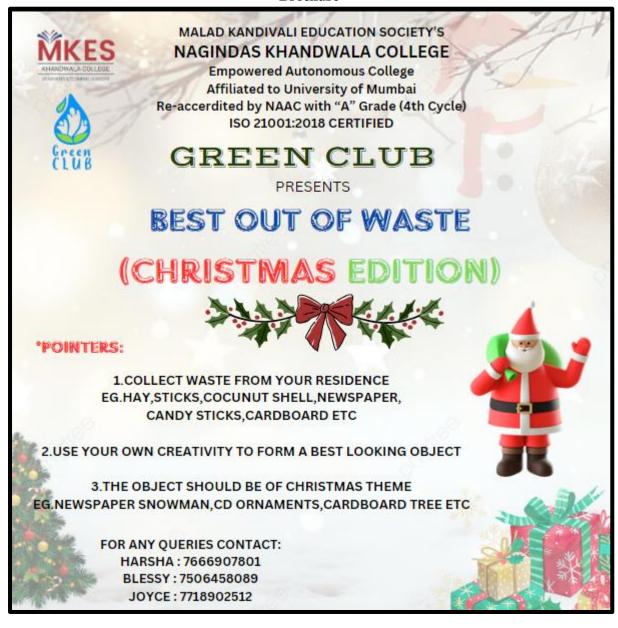

#### BEST OUT OF WASTE - CHRISTMAS EDITION

Date: 21<sup>th</sup> December 2024

Venue: Room No 504, Law building

No. of Participants: 72

**Description:** 

The Green Club proudly organized a Best Out of Waste – Christmas Edition, spreading holiday cheer while promoting sustainability! Participants showcased their creativity by transforming everyday waste materials into stunning Christmas decorations, from eco-friendly wreaths to upcycled ornaments. The event not only highlighted the importance of recycling but also brought out the festive spirit with a green twist. It was a fun-filled day of innovation, teamwork, and environmental awareness, proving that a sustainable Christmas can be both beautiful and impactful!

#### **Brochure**